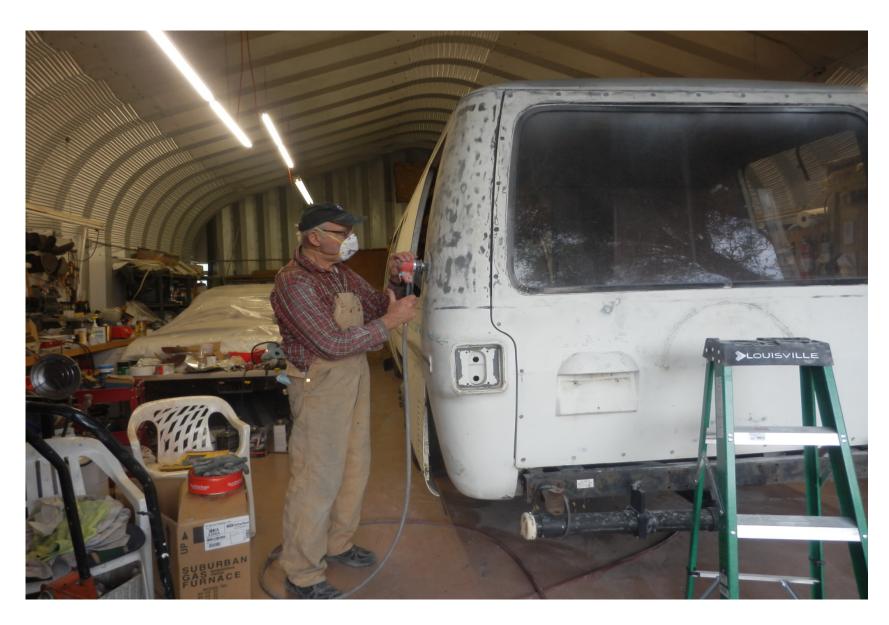

T EVEN WITH A CADDY 500 !!"



GMS SOLUTION TO BAD BONDING
PROBABLY BY THE DEALER



#### LOOKS LIKE A SCAB?



WHERE IS MY LIESURE SUIT?



#### **ANOTHER WARNING**



A LITTLE LOUD, YOU THINK?



**NICE ALCOAS** 



#### THE ORIGINAL THROUGH THE BUMPER HITCH



### LATER MODELS USED STAMPED FRAMES



• NICE VIEW, CAN CHECK FOR TIRE WEAR WHILE MOVING



**REPLACED THE WHOLE FLOOR** 



FIRST LAYER ¾ CDX



FINAL LAYER, ¼" BONDED WITH URATHANE



HONDA SEATS, LINCOLN POWER SEAT BASE



**FUEL LINE OUTSIDE FRAME** 



**SS BRAKE LINES** 



**STEEL FUEL LINE TO OUTSIDE** 

**FUEL LINE TO OUTSIDE** 







#### **NOT A CAT BUT A CADDY**



**WOULD YOU EAT HERE** 



**THAT'S BETTER** 



**MICROWAVE INSTALL** 

**FULL EXTN. DRAWER SLIDES** 





**DOMETIC 2 WAY** 



1 IN CHIMNEY CLEARANCE



DA,DA,DA



NOT ROCKECT SCIENCE MAYBE 20-20



**ZIPPY SIDE LIGHTS** 





**MANNY'S COOLER RECCOMENDATION** 



A LITTLE LOUD, YOU THINK?