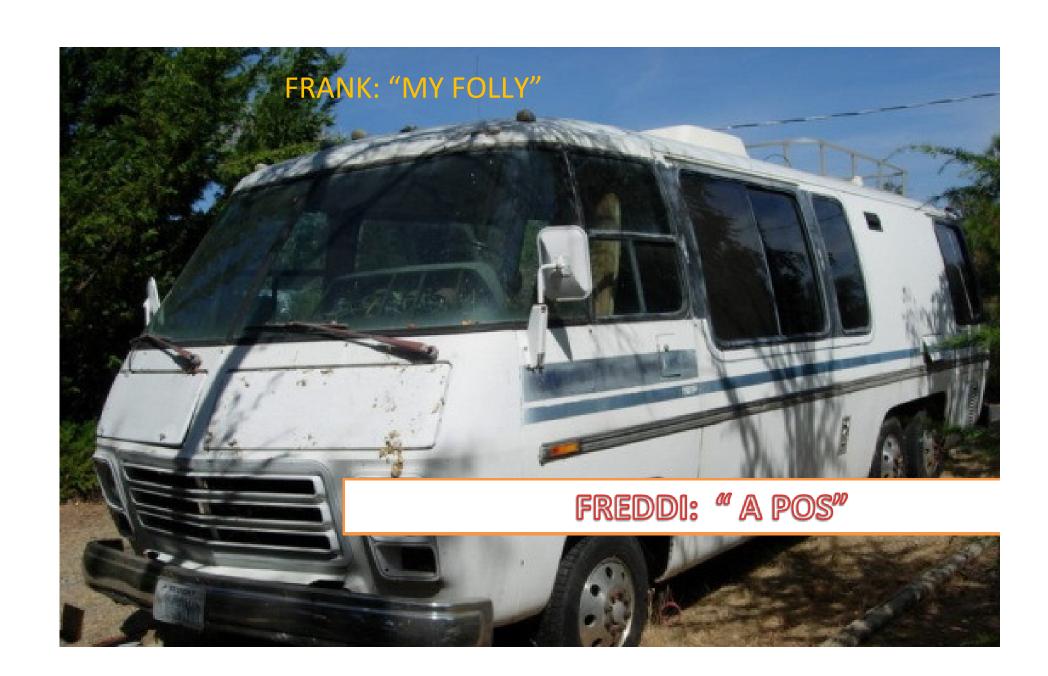

# RESTORING? FRANK'S FOLLY (OR NOT)

## FREDDI... "NOT EVEN WITH A CADDY 500 !!"

GMS SOLUTION TO BAD BONDING
PROBABLY BY THE DEALER