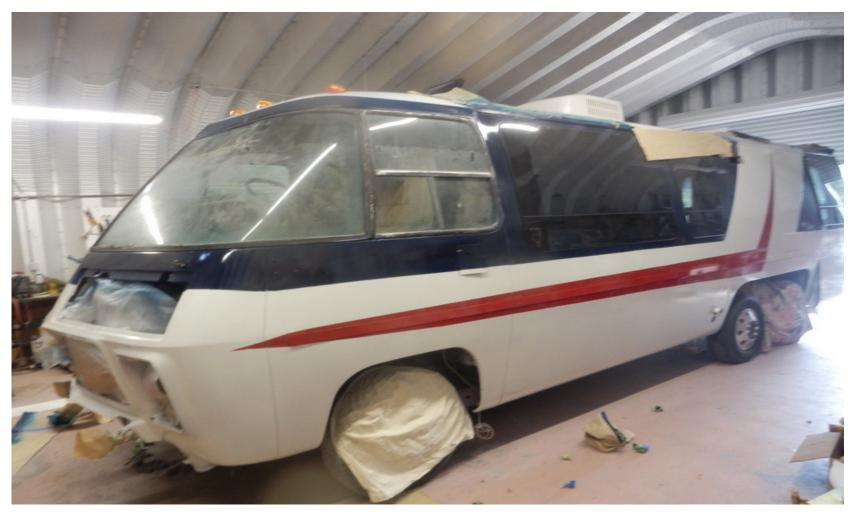

A CADDY 500 !!"



GMS SOLUTION TO BAD BONDING
PROBABLY BY THE DEALER



#### LOOKS LIKE A SCAB?



WHERE IS MY LIESURE SUIT?



#### **ANOTHER WARNING**



A LITTLE LOUD, YOU THINK?



**NICE ALCOAS** 



#### THE ORIGINAL THROUGH THE BUMPER HITCH



### LATER MODELS USED STAMPED FRAMES



• NICE VIEW, CAN CHECK FOR TIRE WEAR WHILE MOVING



**REPLACED THE WHOLE FLOOR** 



FIRST LAYER ¾ CDX



FINAL LAYER, ¼" BONDED WITH URATHANE



HONDA SEATS, LINCOLN POWER SEAT BASE



**FUEL LINE OUTSIDE FRAME** 



**SS BRAKE LINES** 



**STEEL FUEL LINE TO OUTSIDE** 

**FUEL LINE TO OUTSIDE** 







#### **NOT A CAT BUT A CADDY**



**WOULD YOU EAT HERE** 



**THAT'S BETTER** 



**MICROWAVE INSTALL** 

**FULL EXTN. DRAWER SLIDES** 





**DOMETIC 2 WAY** 



1 IN CHIMNEY CLEARANCE



DA,DA,DA



NOT ROCKECT SCIENCE MAYBE 20-20



**ZIPPY SIDE LIGHTS** 





**MANNY'S COOLER RECCOMENDATION** 



A LITTLE LOUD, YOU THINK?