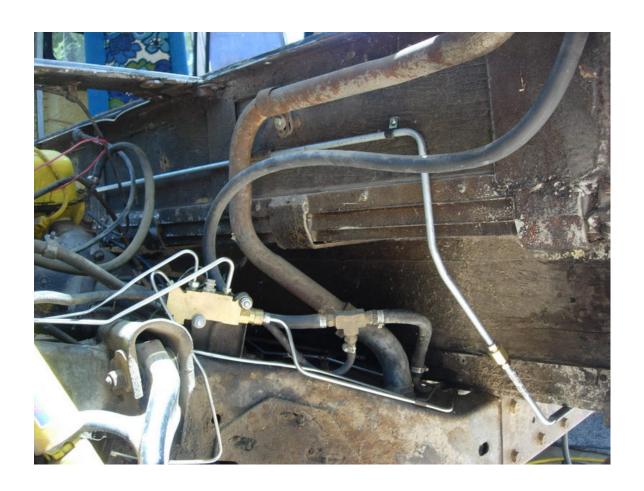

**FUEL LINE OUTSIDE FRAME** 

**SS BRAKE LINES** 

**STEEL FUEL LINE TO OUTSIDE** 

**FUEL LINE TO OUTSIDE** 