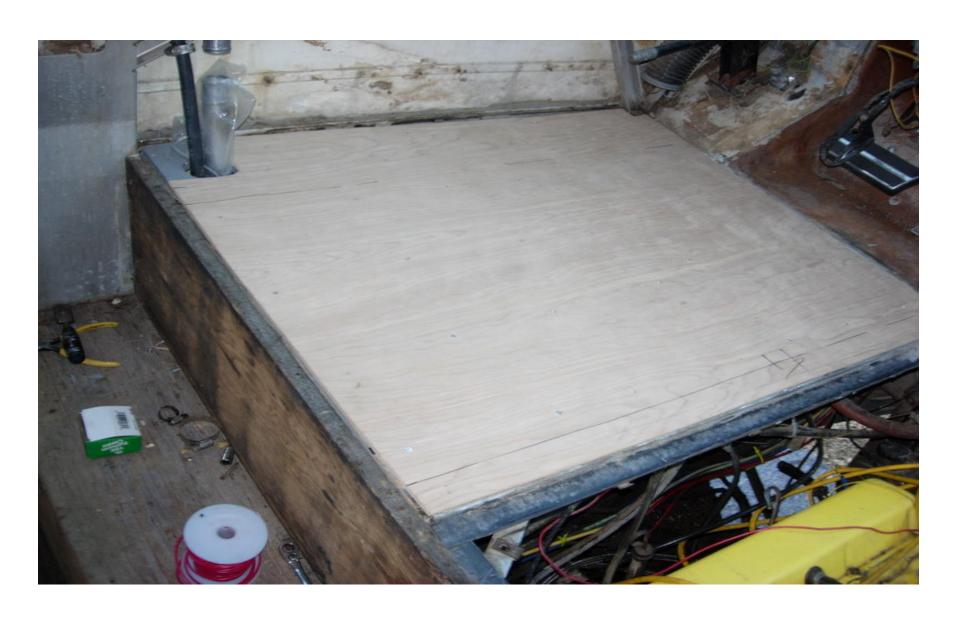

### LATER MODELS USED STAMPED FRAMES

• NICE VIEW, CAN CHECK FOR TIRE WEAR WHILE MOVING

**REPLACED THE WHOLE FLOOR** 

FIRST LAYER ¾ CDX

FINAL LAYER, ¼" BONDED WITH URATHANE

HONDA SEATS, LINCOLN POWER SEAT BASE