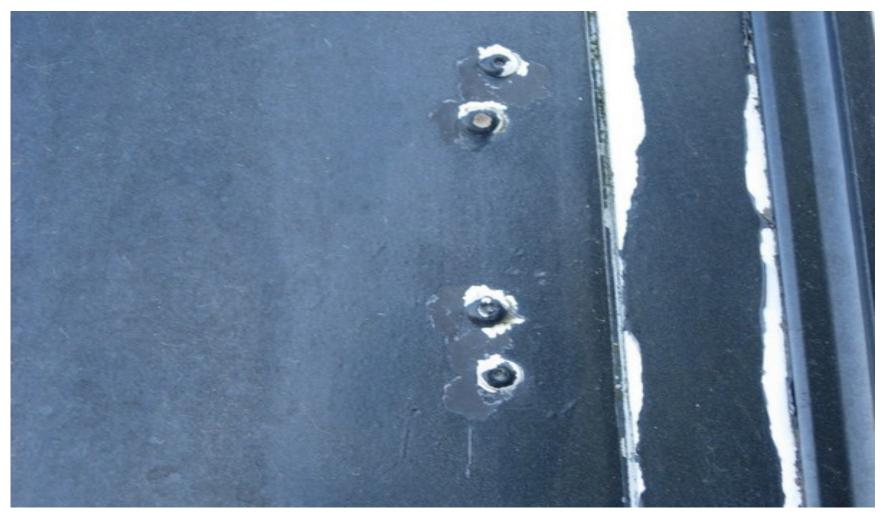

## FREDDI... "NOT EVEN WITH A CADDY 500 !!"

GMS SOLUTION TO BAD BONDING
PROBABLY BY THE DEALER

#### LOOKS LIKE A SCAB?

WHERE IS MY LIESURE SUIT?