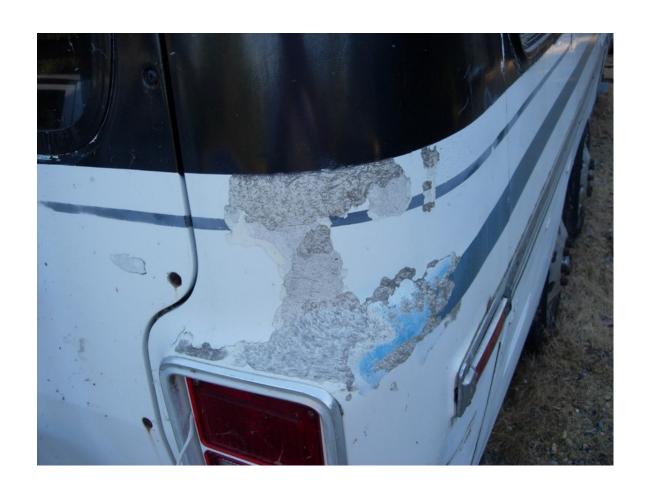

# RESTORING? FRANK'S FOLLY (OR NOT)



## FREDDI... "NOT EVEN WITH A CADDY 500 !!"



GMS SOLUTION TO BAD BONDING
PROBABLY BY THE DEALER



#### LOOKS LIKE A SCAB?



WHERE IS MY LIESURE SUIT?



#### **ANOTHER WARNING**



A LITTLE LOUD, YOU THINK?



**NICE ALCOAS** 



#### THE ORIGINAL THROUGH THE BUMPER HITCH



### LATER MODELS USED STAMPED FRAMES



• NICE VIEW, CAN CHECK FOR TIRE WEAR WHILE MOVING



**REPLACED THE WHOLE FLOOR** 



FIRST LAYER ¾ CDX



FINAL LAYER, ¼" BONDED WITH URATHANE



HONDA SEATS, LINCOLN POWER SEAT BASE



**FUEL LINE OUTSIDE FRAME** 



**SS BRAKE LINES** 



**STEEL FUEL LINE TO OUTSIDE** 

**FUEL LINE TO OUTSIDE** 







#### **NOT A CAT BUT A CADDY**



**WOULD YOU EAT HERE** 



**THAT'S BETTER** 



**MICROWAVE INSTALL** 

**FULL EXTN. DRAWER SLIDES** 





**DOMETIC 2 WAY** 



1 IN CHIMNEY CLEARANCE



DA,DA,DA



NOT ROCKECT SCIENCE MAYBE 20-20



**ZIPPY SIDE LIGHTS** 





**MANN