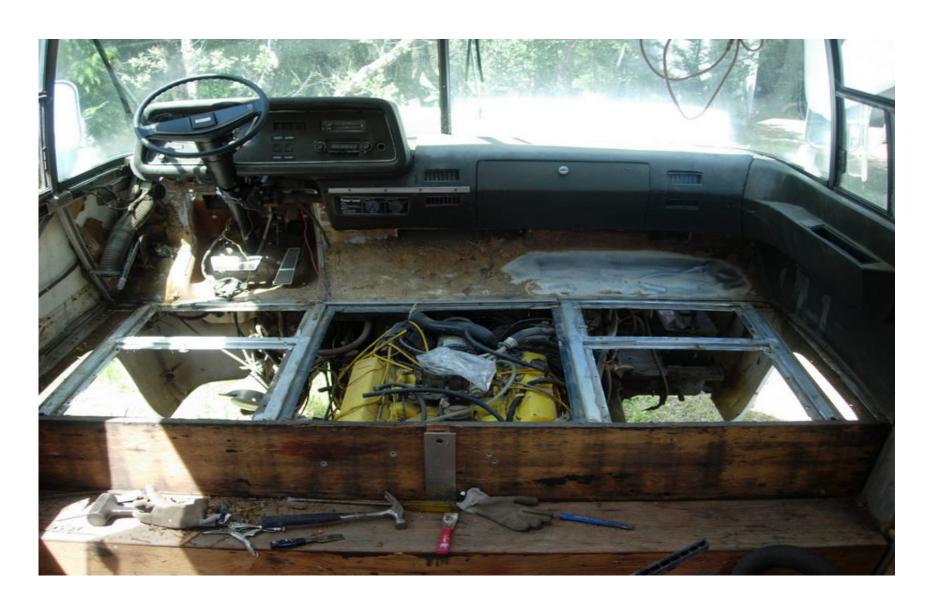

### LATER MODELS USED STAMPED FRAMES

• NICE VIEW, CAN CHECK FOR TIRE WEAR WHILE MOVING

**REPLACED THE WHOLE FLOOR** 

FIRST LAYER ¾ CDX

FINAL LAYER, ¼" BONDED WITH URATHANE

HONDA SEATS, LINCOLN POWER SEAT BASE