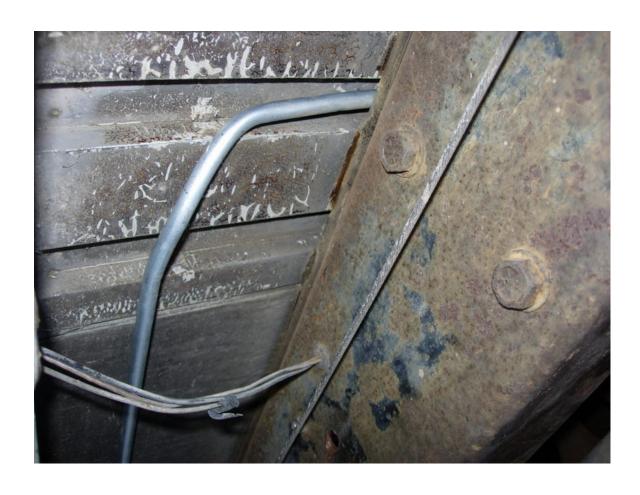

**FUEL LINE OUTSIDE FRAME** 

**SS BRAKE LINES** 

**STEEL FUEL LINE TO OUTSIDE** 

**FUEL LINE TO OUTSIDE** 