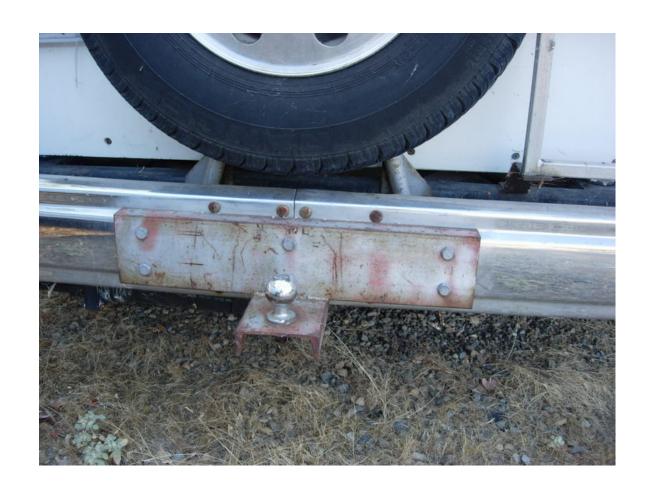

# RESTORING? FRANK'S FOLLY (OR NOT)



## FREDDI... "NOT EVEN WITH A CADDY 500 !!"



GMS SOLUTION TO BAD BONDING
PROBABLY BY THE DEALER



#### LOOKS LIKE A SCAB?



WHERE IS MY LIESURE SUIT?



#### **ANOTHER WARNING**



A LITTLE LOUD, YOU THINK?



**NICE ALCOAS** 



#### THE ORIGINAL THROUGH THE BUMPER HITCH



### LATER MODELS USED STAMPED FRAMES



• NICE VIEW, CAN CHECK FOR TIRE WEAR WHILE MOVING



**REPLACED THE WHOLE FLOOR** 



FIRST LAYER ¾ CDX



FINAL LAYER, ¼" BONDED WITH URATHANE



HONDA SEATS, LINCOLN POWER SEAT BASE



**FUEL LINE OUTSIDE FRAME** 



**SS BRAKE LINES** 



**STEEL FUEL LINE TO OUTSIDE** 

**FUEL LINE TO OUTSIDE** 







#### **NOT A CAT BUT A CADDY**



**WOULD YOU EAT HERE** 



**THAT'S BETTER** 



**MICROWAVE INSTALL** 

**FULL EXTN. DRAWER SLIDES** 





**DOMETIC 2 WAY** 



1 IN CHIMNEY CLEARANCE



DA,DA,DA



NOT ROCKECT SCIENCE MAYBE 20-20



**ZIPPY SIDE LIGHTS** 





**MANNY'S COOLER RECCOMENDATION** 



A LITTLE LOUD, YOU THINK?