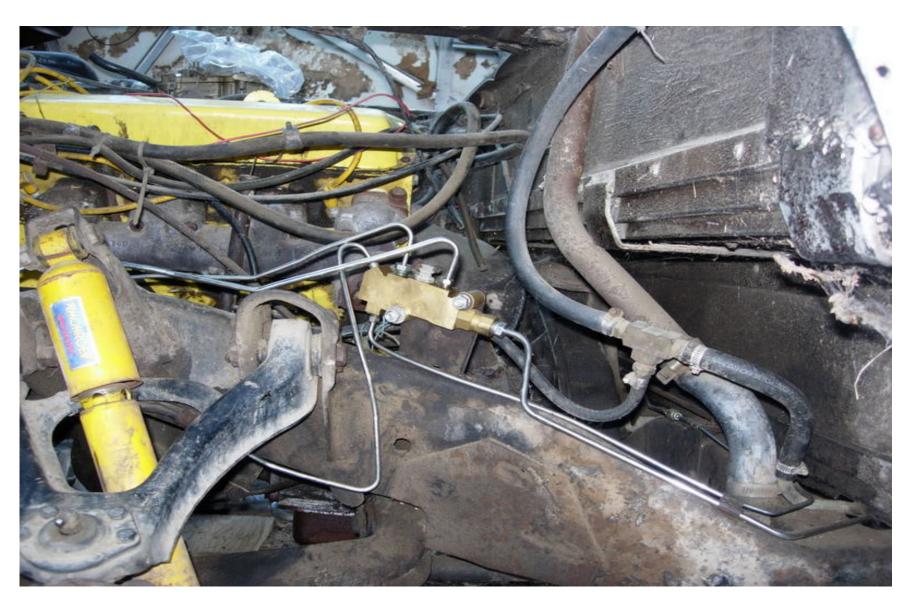

**FUEL LINE OUTSIDE FRAME** 

**SS BRAKE LINES** 

**STEEL FUEL LINE TO OUTSIDE** 

**FUEL LINE TO OUTSIDE** 