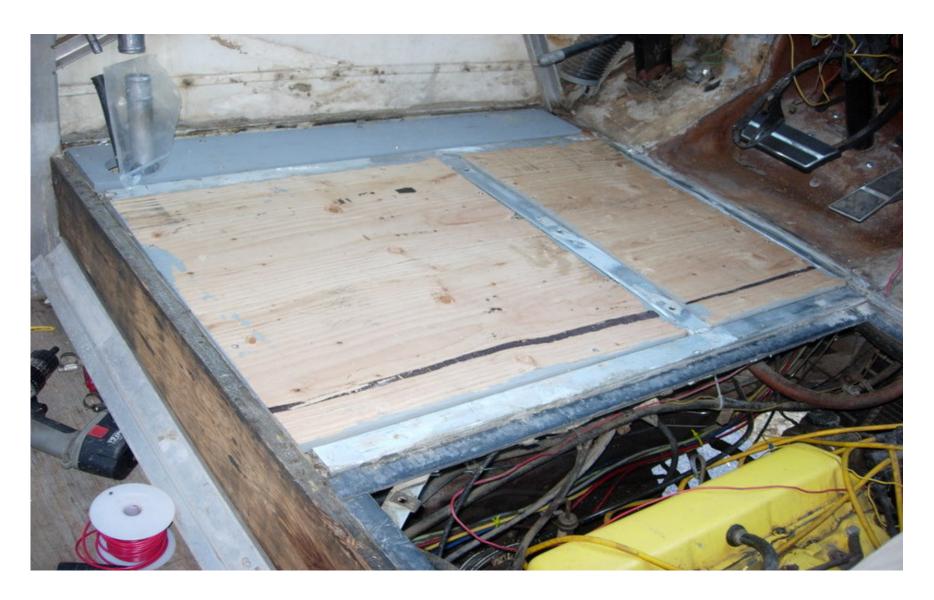

### LATER MODELS USED STAMPED FRAMES

• NICE VIEW, CAN CHECK FOR TIRE WEAR WHILE MOVING

**REPLACED THE WHOLE FLOOR** 

FIRST LAYER ¾ CDX

FINAL LAYER, ¼" BONDED WITH URATHANE

HONDA SEATS, LINCOLN POWER SEAT BASE