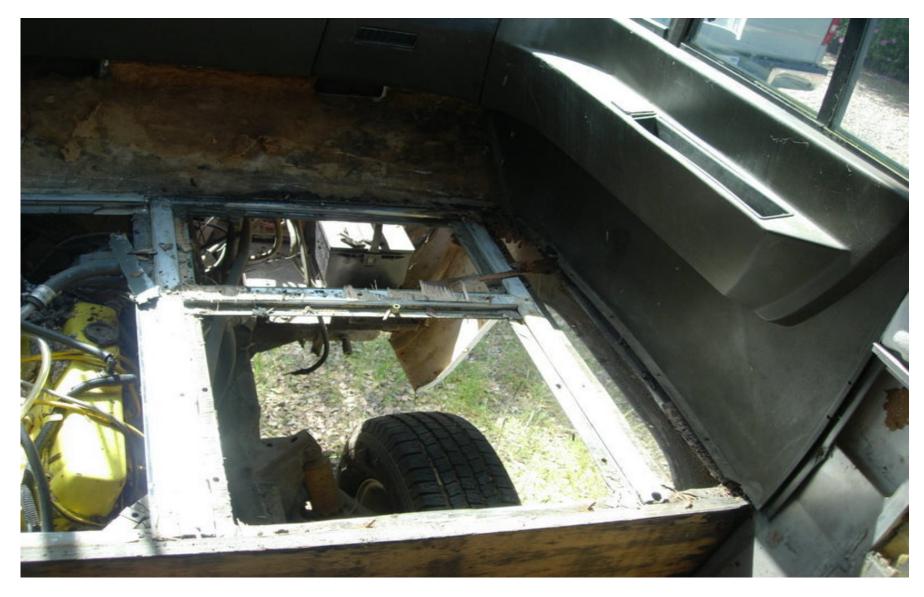

### LATER MODELS USED STAMPED FRAMES

• NICE VIEW, CAN CHECK FOR TIRE WEAR WHILE MOVING

**REPLACED THE WHOLE FLOOR** 

FIRST LAYER ¾ CDX

FINAL LAYER, ¼" BONDED WITH URATHANE

HONDA SEATS, LINCOLN POWER SEAT BASE