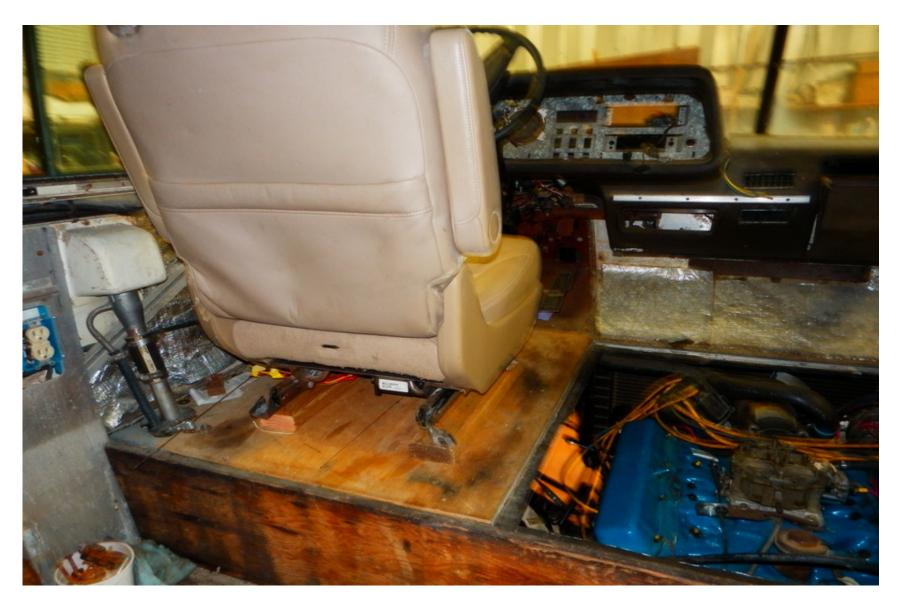

### LATER MODELS USED STAMPED FRAMES

• NICE VIEW, CAN CHECK FOR TIRE WEAR WHILE MOVING

**REPLACED THE WHOLE FLOOR** 

FIRST LAYER ¾ CDX

FINAL LAYER, ¼" BONDED WITH URATHANE

HONDA SEATS, LINCOLN POWER SEAT BASE