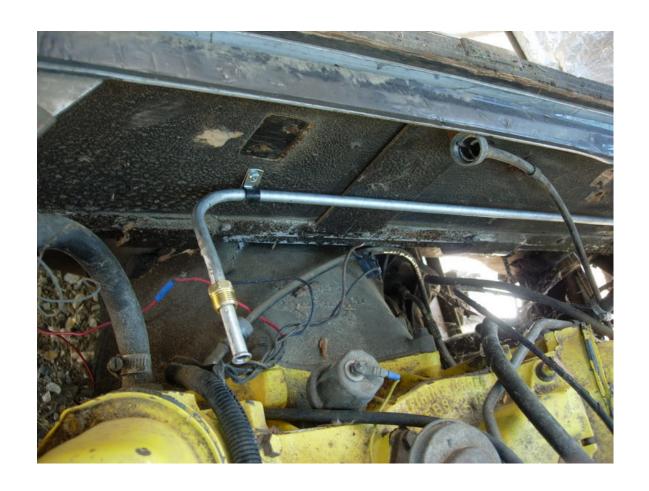

**FUEL LINE OUTSIDE FRAME** 

**SS BRAKE LINES** 

**STEEL FUEL LINE TO OUTSIDE** 

**FUEL LINE TO OUTSIDE** 